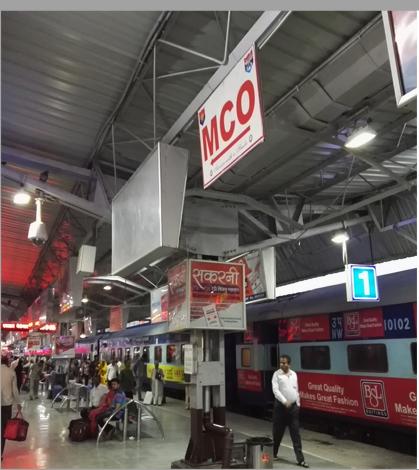

## **Installed At Jodhpur Railway Station**

Goldwyn's BRIGADE is designed as an ideal Mid Bay light with diverse applications in industry, warehouses, shelters, airports and stations.

In 2013 Goldwyn won the prestigious contract to provide lights for the platforms at Jodhpur Railway Station. After analyzing the stringent requirement we proposed and installed our BRIGADE lights which proved to be the right choice. On completion of 3 years of installation, we take pride that not a single complaint of defect has been received from the reputed customer.