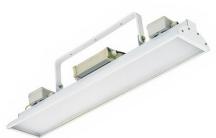

## **BRIGADE** Mid Bay

## **FEATURES**

- Suspended or Wall mounting.
- Extruded aluminium powder coated housing in any colour.
- Prismatic or Opal polycarbonate diffuser.
- Available in running length from 300 mm to 1800 mm.
- Inbuilt Electronic Driver.